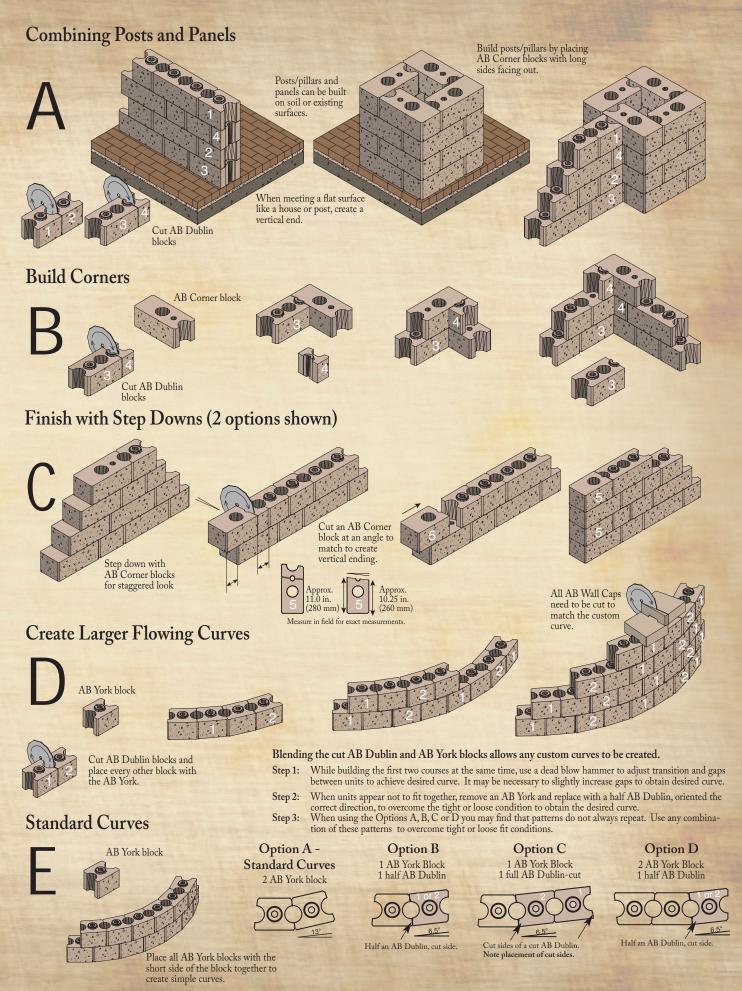

#### Combining Posts and Panels

Details

How-to Video

#### Finish with Step Downs (2 options shown)

Details

How-to Video Step Down Ends

How-to Video Vertical End

#### Create Larger Flowing Curves

Details

How-to Video

#### **Standard Curves**

Details

How-to Video

#### **Build Corners**

Detail

How-to Video