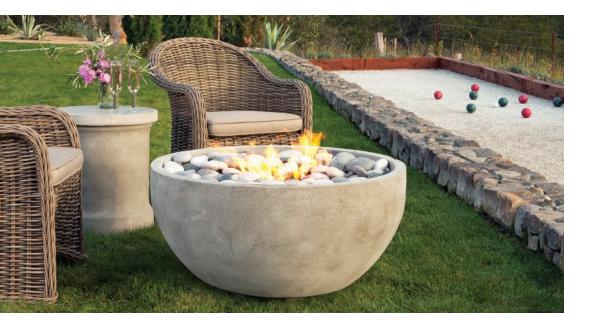

## **Infinite**<sup>™</sup>

## 36"w×18.75"н

As the name implies the Infinite is limitless in its design applications. The simple yet elegant shape will naturally draw attention for its style and inviting warmth. Perfect for both residential and commercial applications, Infinite can change appearance from modern to traditional by simply selecting the weathered & textured Travertine finish.

The Infinite in Aged Teak Honed.