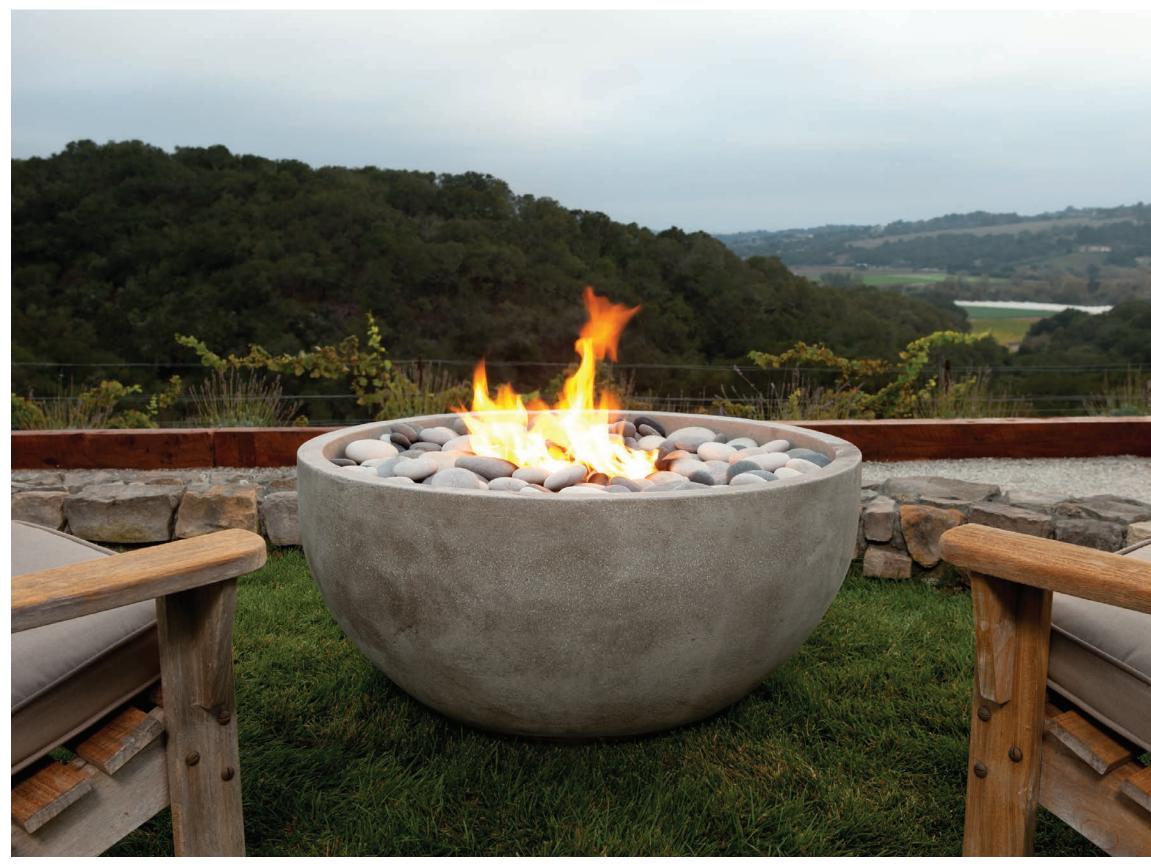

## **Infinite**<sup>™</sup>

## 36"w×18.75"н

As the name implies the Infinite is limitless in its design applications. The simple yet elegant shape will naturally draw attention for its style and inviting warmth. Perfect for both residential and commercial applications, Infinite can change appearance from modern to traditional by simply selecting the weathered & textured Travertine finish.

The Infinite in Aged Teak Honed.