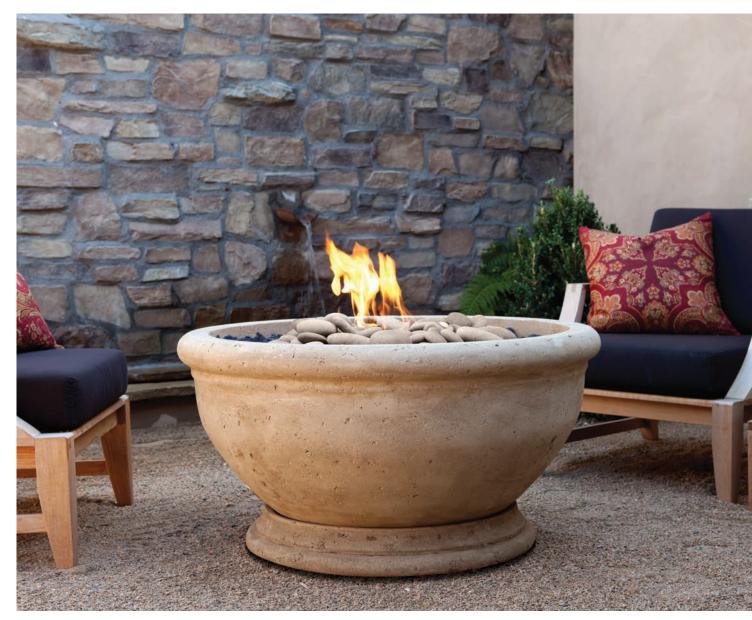

The Marbella in Oak Barrel Travertine.

## Marbella™

39"w × 19.75"н

The Marbella bowl captures the essence of the Romanesque period. Its gently rounded bull nose and elegant foundation are hand-sanded, creating the natural feel and texture of limestone. The Marbella is perfect for a variety of traditional landscape settings.