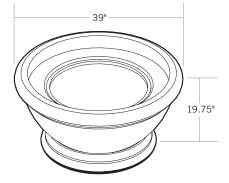

## Marbella™

39"w × 19.75"н

The Marbella bowl captures the essence of the Romanesque period. Its gently rounded bull nose and elegant foundation are hand-sanded, creating the natural feel and texture of limestone. The Marbella is perfect for a variety of traditional landscape settings.