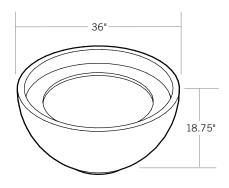

## 36"w×18.75"н

As the name implies the Infinite is limitless in its design applications. The simple yet elegant shape will naturally draw attention for its style and inviting warmth. Perfect for both residential and commercial applications, Infinite can change appearance from modern to traditional by simply selecting the weathered & textured Travertine finish.