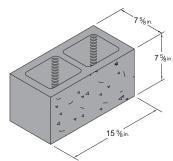

Shown above are the most popular Concrete Masonry Units. Additional shapes and sizes available.