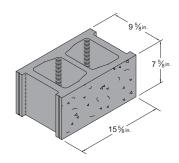

#### **Hours**

Monday- Friday: 7 AM - 5 PM Saturday: 7 AM - 12 PM

Sunday: Closed

Concrete Products, Inc.

Shown above are the most popular Concrete Masonry Units. Additional shapes and sizes available.