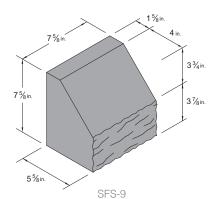

Shown above are the most popular Concrete Masonry Units. Additional shapes and sizes available.

# Large Format Designer Blast Finish & Groundface

Shown above are the most popular Concrete Masonry Units. Additional shapes and sizes available.

#### **Hours**

Monday- Friday: 7 AM - 5 PM Saturday: 7 AM - 12 PM

Sunday: Closed

Concrete Products, Inc.

Shown above are the most popular Concrete Masonry Units. Additional shapes and sizes available.