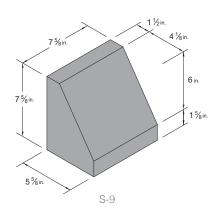

#### **Hours**

Monday- Friday: 7 AM - 5 PM Saturday: 7 AM - 12 PM

Sunday: Closed

Concrete Products, Inc.

Shown above are the most popular Concrete Masonry Units. Additional shapes and sizes available.