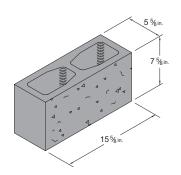

Shown above are the most popular Concrete Masonry Units. Additional shapes and sizes available.