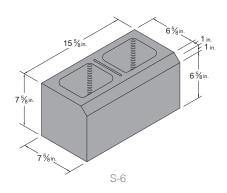

#### **Hours**

Monday- Friday: 7 AM - 5 PM Saturday: 7 AM - 12 PM

Sunday: Closed

Concrete Products, Inc.

Shown above are the most popular Concrete Masonry Units. Additional shapes and sizes available.