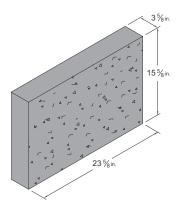

#### **Hours**

Monday- Friday: 7 AM - 5 PM Saturday: 7 AM - 12 PM

Sunday: Closed

Concrete Products, Inc.

Shown above are the most popular Concrete Masonry Units. Additional shapes and sizes available.