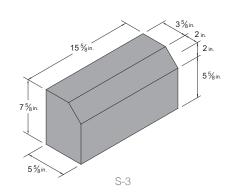

Shown above are the most popular Concrete Masonry Units. Additional shapes and sizes available.