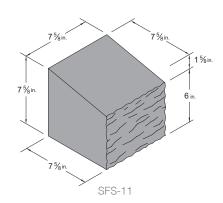

Shown above are the most popular Concrete Masonry Units. Additional shapes and sizes available.

# Large Format Designer Blast Finish & Groundface

Shown above are the most popular Concrete Masonry Units. Additional shapes and sizes available.

#### **Hours**

Monday- Friday: 7 AM - 5 PM Saturday: 7 AM - 12 PM

Sunday: Closed

Concrete Products, Inc.

Shown above are the most popular Concrete Masonry Units. Additional shapes and sizes available.