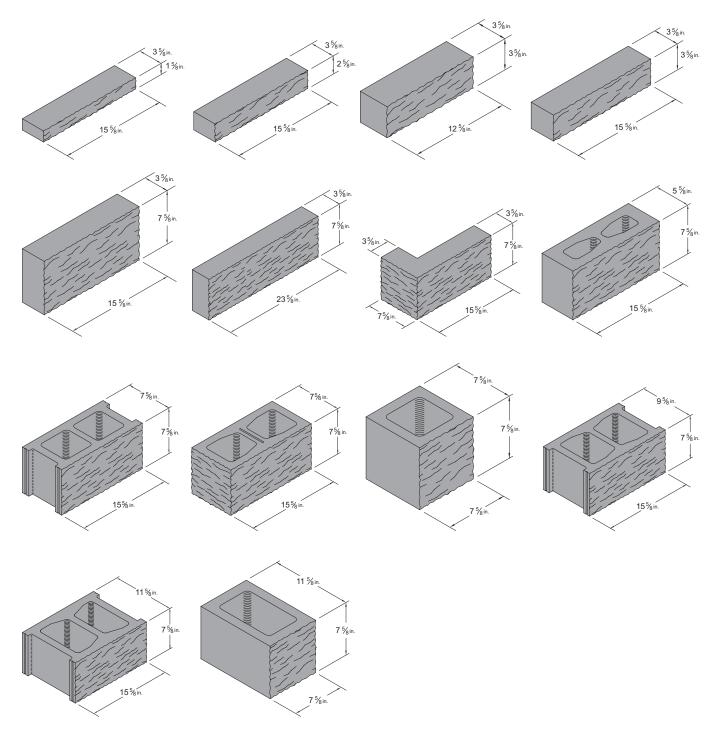

Shown above are the most popular Concrete Masonry Units. Additional shapes and sizes available.