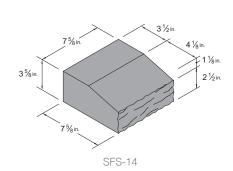

# Large Format Designer Blast Finish & Groundface

Shown above are the most popular Concrete Masonry Units. Additional shapes and sizes available.