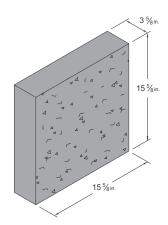

#### **Hours**

Monday- Friday: 7 AM - 5 PM Saturday: 7 AM - 12 PM

Sunday: Closed

Concrete Products, Inc.

Shown above are the most popular Concrete Masonry Units. Additional shapes and sizes available.