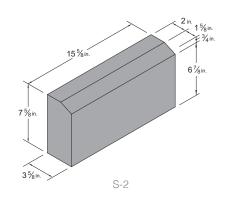

#### **Hours**

Monday- Friday: 7 AM - 5 PM Saturday: 7 AM - 12 PM

Sunday: Closed

Concrete Products, Inc.

Shown above are the most popular Concrete Masonry Units. Additional shapes and sizes available.