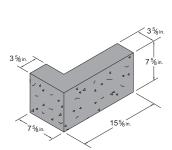

Shown above are the most popular Concrete Masonry Units. Additional shapes and sizes available.