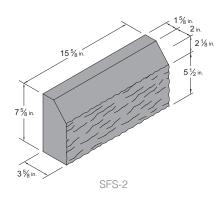

# Large Format Designer Blast Finish & Groundface

Shown above are the most popular Concrete Masonry Units. Additional shapes and sizes available.