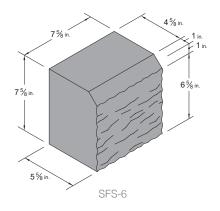

# Large Format Designer Blast Finish & Groundface

Shown above are the most popular Concrete Masonry Units. Additional shapes and sizes available.