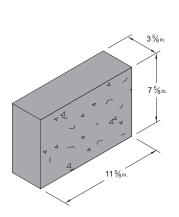

# Large Format Designer Blast Finish & Groundface

Shown above are the most popular Concrete Masonry Units. Additional shapes and sizes available.