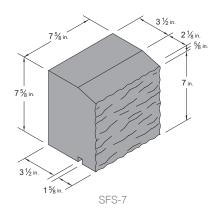

#### **Hours**

Monday- Friday: 7 AM - 5 PM Saturday: 7 AM - 12 PM

Sunday: Closed

Concrete Products, Inc.

Shown above are the most popular Concrete Masonry Units. Additional shapes and sizes available.