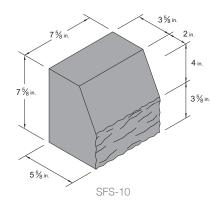

Shown above are the most popular Concrete Masonry Units. Additional shapes and sizes available.

# Large Format Designer Blast Finish & Groundface

Shown above are the most popular Concrete Masonry Units. Additional shapes and sizes available.

#### **Hours**

Monday- Friday: 7 AM - 5 PM Saturday: 7 AM - 12 PM

Sunday: Closed

Concrete Products, Inc.

Shown above are the most popular Concrete Masonry Units. Additional shapes and sizes available.