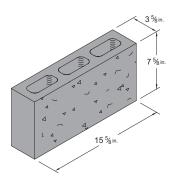

Shown above are the most popular Concrete Masonry Units. Additional shapes and sizes available.