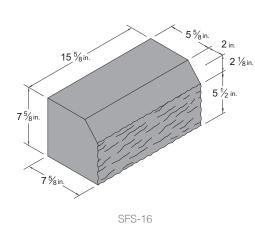

Shown above are the most popular Concrete Masonry Units. Additional shapes and sizes available.