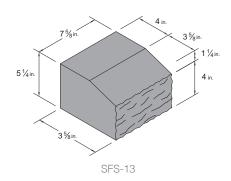

Shown above are the most popular Concrete Masonry Units. Additional shapes and sizes available.