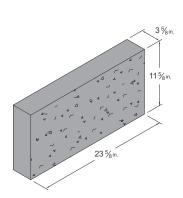

Shown above are the most popular Concrete Masonry Units. Additional shapes and sizes available.