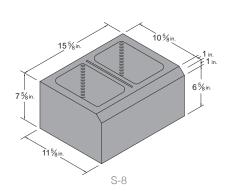

# Large Format Designer Blast Finish & Groundface

Shown above are the most popular Concrete Masonry Units. Additional shapes and sizes available.