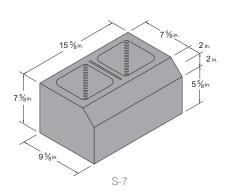

Shown above are the most popular Concrete Masonry Units. Additional shapes and sizes available.