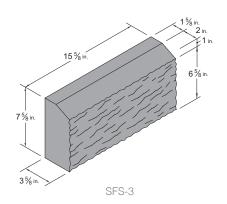

# Large Format Designer Blast Finish & Groundface

Shown above are the most popular Concrete Masonry Units. Additional shapes and sizes available.