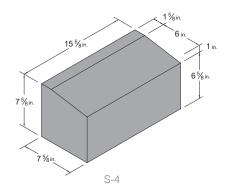

Shown above are the most popular Concrete Masonry Units. Additional shapes and sizes available.