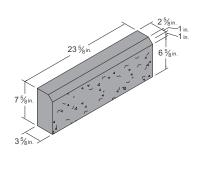

# Large Format Designer Blast Finish & Groundface

Shown above are the most popular Concrete Masonry Units. Additional shapes and sizes available.