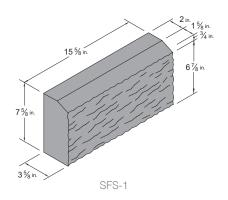

# Large Format Designer Blast Finish & Groundface

Shown above are the most popular Concrete Masonry Units. Additional shapes and sizes available.