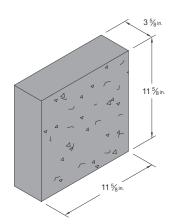

Shown above are the most popular Concrete Masonry Units. Additional shapes and sizes available.