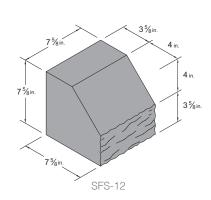

Shown above are the most popular Concrete Masonry Units. Additional shapes and sizes available.