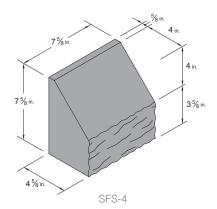

Shown above are the most popular Concrete Masonry Units. Additional shapes and sizes available.