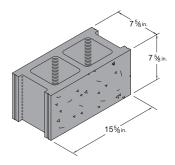

Shown above are the most popular Concrete Masonry Units. Additional shapes and sizes available.