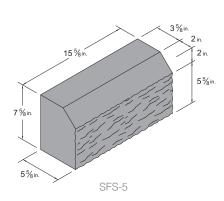

Shown above are the most popular Concrete Masonry Units. Additional shapes and sizes available.