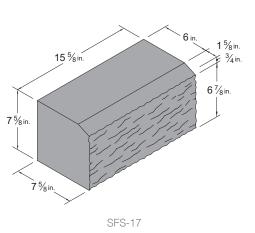

Shown above are the most popular Concrete Masonry Units. Additional shapes and sizes available.