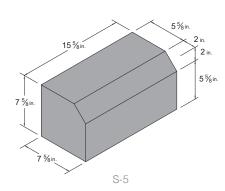

# Large Format Designer Blast Finish & Groundface

Shown above are the most popular Concrete Masonry Units. Additional shapes and sizes available.