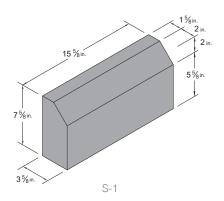

# Large Format Designer Blast Finish & Groundface

Shown above are the most popular Concrete Masonry Units. Additional shapes and sizes available.