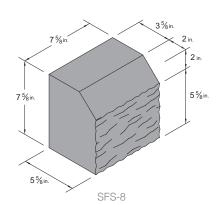

Shown above are the most popular Concrete Masonry Units. Additional shapes and sizes available.

# Large Format Designer Blast Finish & Groundface

Shown above are the most popular Concrete Masonry Units. Additional shapes and sizes available.

#### **Hours**

Monday- Friday: 7 AM - 5 PM Saturday: 7 AM - 12 PM

Sunday: Closed

Concrete Products, Inc.

Shown above are the most popular Concrete Masonry Units. Additional shapes and sizes available.