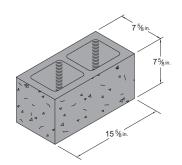

# Large Format Designer Blast Finish & Groundface

Shown above are the most popular Concrete Masonry Units. Additional shapes and sizes available.