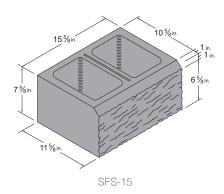

#### **Hours**

Monday- Friday: 7 AM - 5 PM Saturday: 7 AM - 12 PM

Sunday: Closed

Concrete Products, Inc.

Shown above are the most popular Concrete Masonry Units. Additional shapes and sizes available.