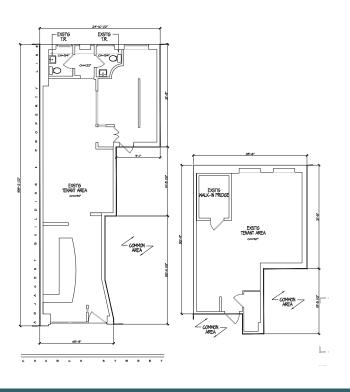

## Between Franklin & Leonard Streets CHURCH STREET

Ground Level: 1,062 SF Approx. | Basement: 656 SF Approx. | Frontage: 15' 3" | Ceilings: 16' 2"

Term: 10 Years | Possession: Immediate | Asking Rent: Please Inquire