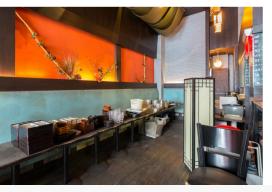

- Soaring ceiling and full window frontage
- Formerly Kori
- Walk-in box, hood and some kitchen equipment in place
- Fully furnished with built-in bar
- Basement contingent through building