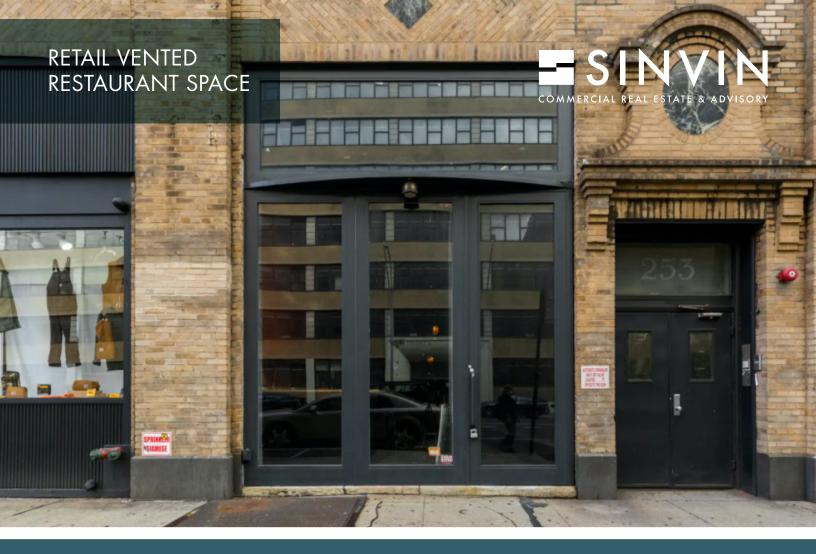

## Between Franklin & Leonard Streets CHURCH STREET

Ground Level: 1,062 SF Approx. | Basement: 656 SF Approx. | Frontage: 15' 3" | Ceilings: 16' 2"

Term: 10 Years | Possession: Immediate | Asking Rent: Please Inquire

## NOTES:

- Full restaurant build out
- Great exposure on Tribeca's main thoroughfare, surrounded by restaurants and galleries
- 56 Leonard luxury condominium development directly across the street
- Visible from the Roxy Hotel
- A few blocks south of Soho