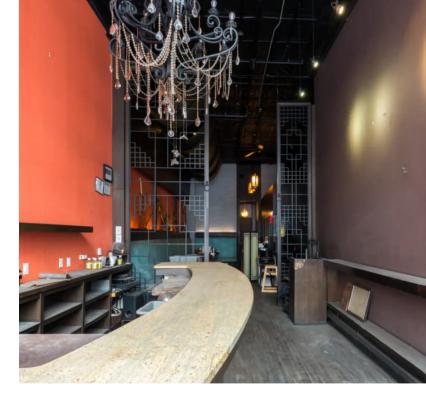

- Soaring ceiling and full window frontage
- Formerly Kori
- Walk-in box, hood and some kitchen equipment in place
- Fully furnished with built-in bar
- Basement contingent through building