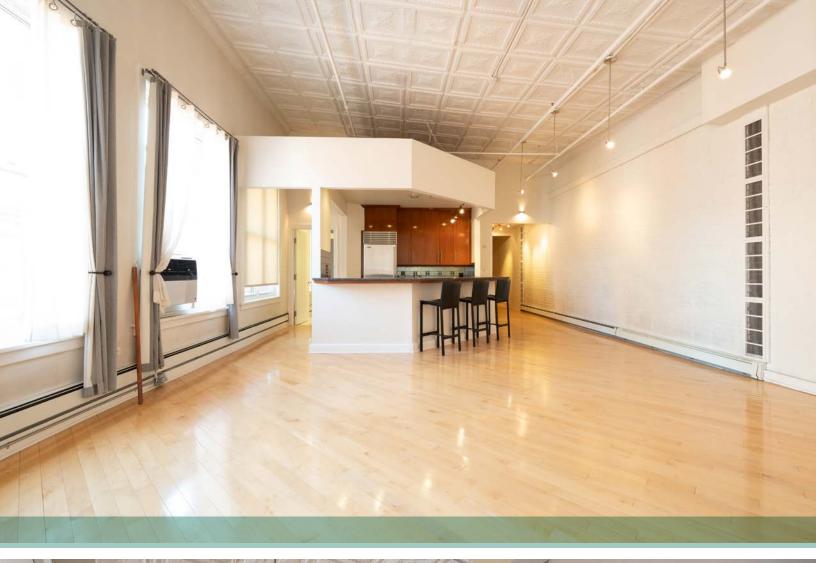

## NOTES:

- Full floor penthouse loft with exclusive use of the roof
- High-end design co-tenants including Maison Margiela,
   Juniper Lighting and Lanserring
- Corner building with Incredible light and views
- Wood floors, original tin ceiling and painted brick walls
- Elevator opens directly onto the floor
- Live/work accepted
- Wet pantry

## **DETAILS:**

5th Floor......2,400 SF

Ceiling Height......14'

Term.....Negotiable

Possession....Immediate

Asking Rent.....Inquire