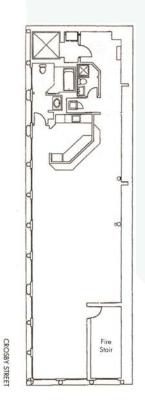

## **DETAILS:**

5th Floor......2,400 SF

Ceiling Height......14'

Term.....Negotiable

Possession....Immediate

Asking Rent.....Inquire