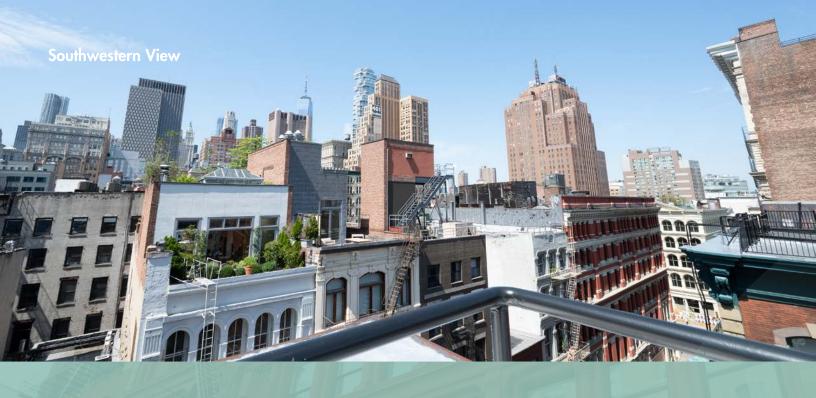

## NOTES:

- Full floor penthouse loft with exclusive use of the roof
- High-end design co-tenants including Maison Margiela,
   Juniper Lighting and Lanserring
- Corner building with Incredible light and views
- Wood floors, original tin ceiling and painted brick walls
- Elevator opens directly onto the floor
- Live/work accepted
- Wet pantry