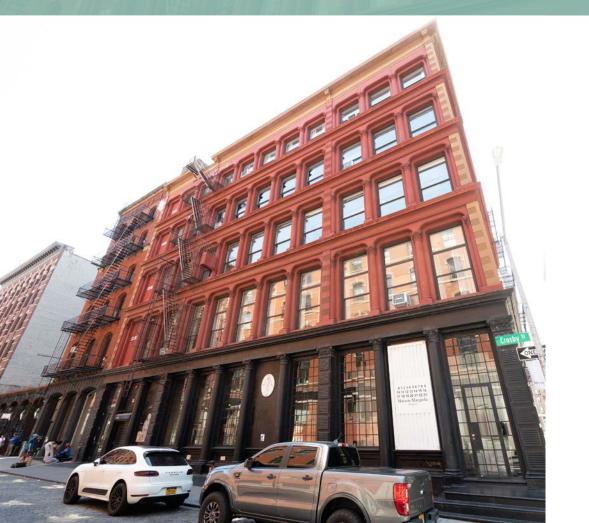

## NOTES:

- Full floor penthouse loft with exclusive use of the roof
- High-end design co-tenants including Maison Margiela,
   Juniper Lighting and Lanserring
- Corner building with Incredible light and views
- Wood floors, original tin ceiling and painted brick walls
- Elevator opens directly onto the floor
- Live/work accepted
- Wet pantry

## **DETAILS:**

5th Floor......2,400 SF

Ceiling Height......14'

Term.....Negotiable

Possession....Immediate

Asking Rent.....Inquire