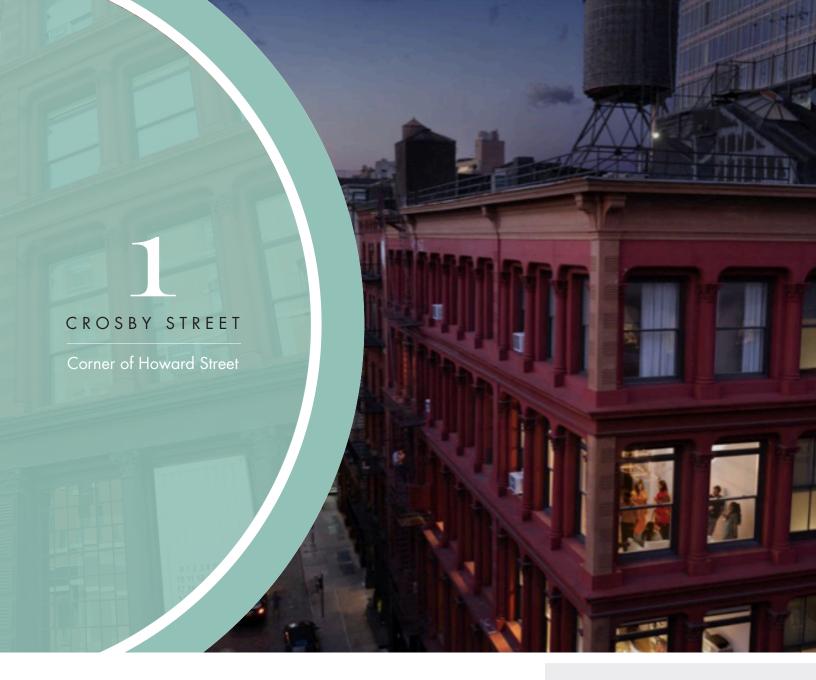

## NOTES:

- Full floor penthouse loft with exclusive use of the roof
- High-end design co-tenants including Maison Margiela,
   Juniper Lighting and Lanserring
- Corner building with Incredible light and views
- Wood floors, original tin ceiling and painted brick walls
- Elevator opens directly onto the floor
- Live/work accepted
- Wet pantry