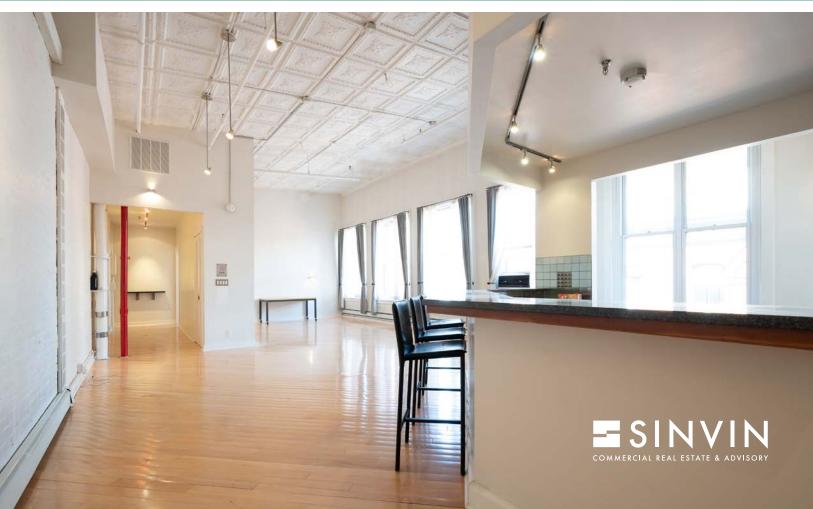

## NOTES:

- Full floor penthouse loft with exclusive use of the roof
- High-end design co-tenants including Maison Margiela,
   Juniper Lighting and Lanserring
- Corner building with Incredible light and views
- Wood floors, original tin ceiling and painted brick walls
- Elevator opens directly onto the floor
- Live/work accepted
- Wet pantry

## **DETAILS:**

5th Floor......2,400 SF

Ceiling Height......14'

Term.....Negotiable

Possession....Immediate

Asking Rent.....Inquire