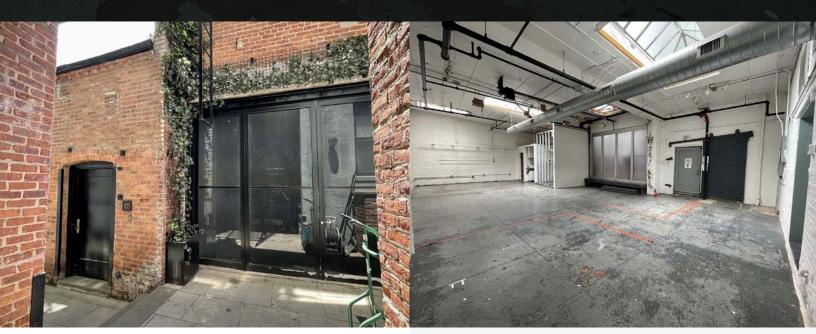

# CREATIVE COMMERCIAL SPACE

68 Richardson is a 2,000 sf quiet commercial space nestled behind upscale apartments located between Williamsburg and Greenpoint. The space has two private offices with a large area for storage.

# NOTES:

- 2,000 sf on the ground floor
- 6 skylights and high ceilings
- Blade signage is available
- Bathroom and wet pantry
- Garage-style doors
- Close to McCarren Park and public transportation
- Near great restaurants
- CO is for storage and warehouse