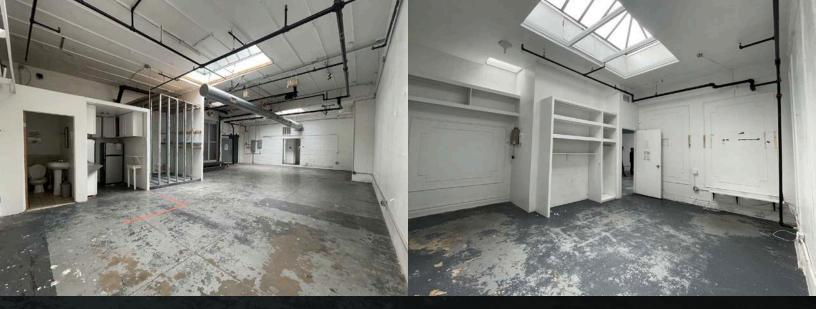

# CREATIVE COMMERCIAL SPACE

68 Richardson is a 2,000 sf quiet commercial space nestled behind upscale apartments located between Williamsburg and Greenpoint. The space has two private offices with a large area for storage.

# NOTES:

- 2,000 sf on the ground floor
- 6 skylights and high ceilings
- Blade signage is available
- Bathroom and wet pantry
- Garage-style doors
- Close to McCarren Park and public transportation
- Near great restaurants
- CO is for storage and warehouse