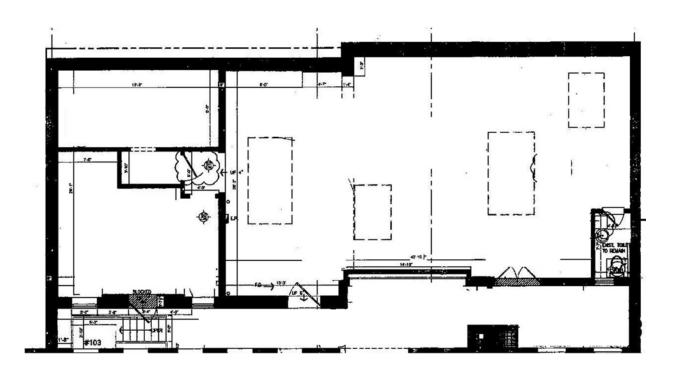

# CREATIVE COMMERCIAL SPACE

68 Richardson is a 2,000 sf quiet commercial space nestled behind upscale apartments located between Williamsburg and Greenpoint. The space has two private offices with a large area for storage.

#### **DETAILS:**

| Ground Level   | 2,000 Square Feet |
|----------------|-------------------|
| Ceiling Height | 13′ 6″            |
| Term           | Negotiable        |
| Possession     | Immediate         |
| Asking Rent    | Please Inquire    |