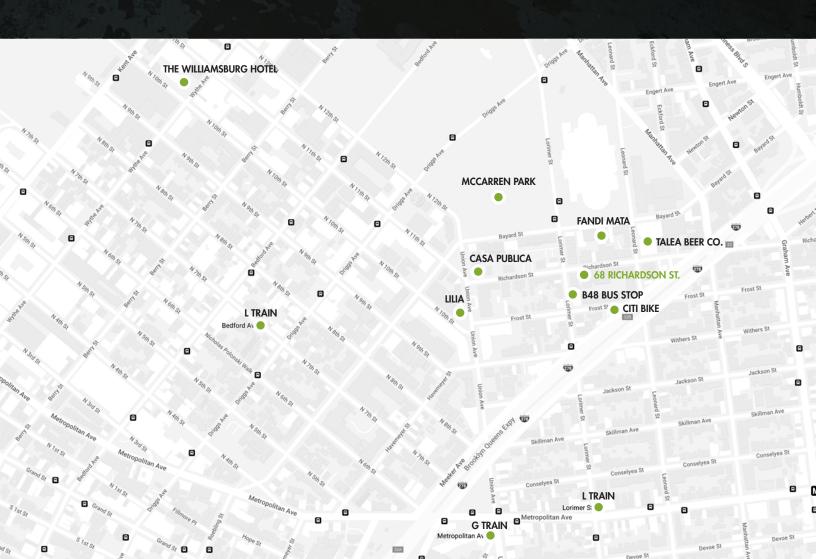

### 68 RICHARDSON STREET

**BROOKLYN** | BETWEEN LORIMER & LEONARD STREETS

# NOTES:

- 2,000 sf on the ground floor
- 6 skylights and high ceilings
- Blade signage is available
- Bathroom and wet pantry
- Garage-style doors
- Close to McCarren Park and public transportation
- Near great restaurants
- CO is for storage and warehouse