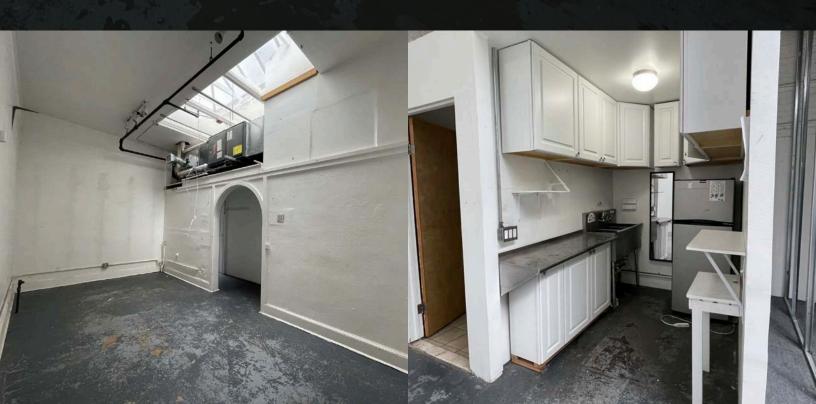

# CREATIVE COMMERCIAL SPACE

68 Richardson is a 2,000 sf quiet commercial space nestled behind upscale apartments located between Williamsburg and Greenpoint. The space has two private offices with a large area for storage.

# NOTES:

- 2,000 sf on the ground floor
- 6 skylights and high ceilings
- Blade signage is available
- Bathroom and wet pantry
- Garage-style doors
- Close to McCarren Park and public transportation
- Near great restaurants
- CO is for storage and warehouse