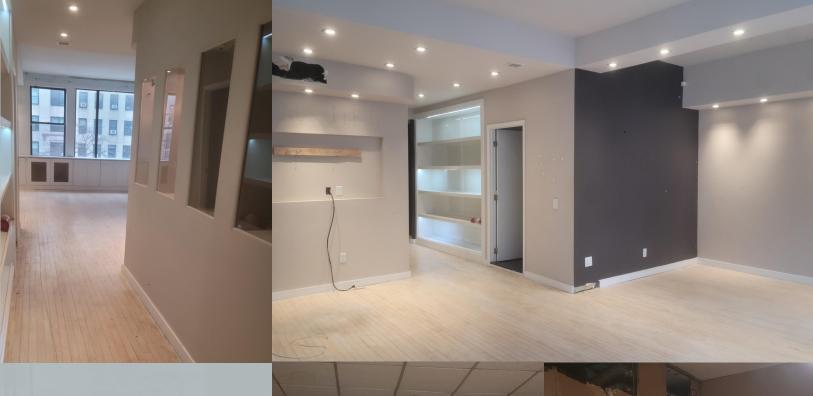

## NOTES:

- No loss factor
- 3rd floor walk-up
- Two entrances to the space
- Front side is fully built out as a showroom, back side has pantry, offices and restroom
- Upstairs from the New London Pharmacy
- C and E subway entrance at the corner
- Two restrooms, one with shower
- New Target is opening on block north
- Back portion is unfinished, front area fully built out
- Two entrances make it easily divisible for separate uses
- Generous free time for a long term tenant