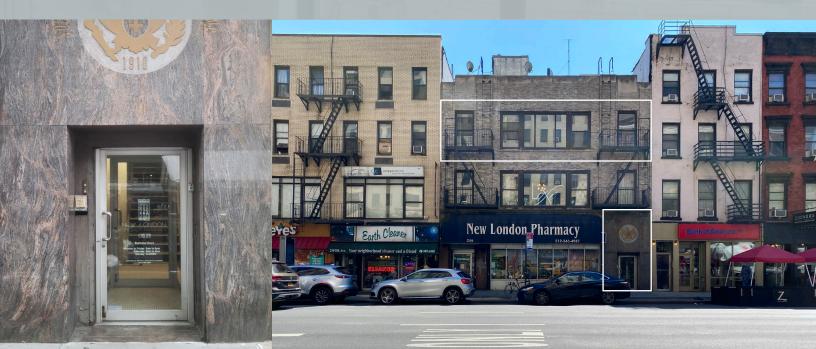

## NOTES:

- No loss factor
- 3rd floor walk-up
- Two entrances to the space
- Front side is fully built out as a showroom, back side has pantry, offices and restroom
- Upstairs from the New London Pharmacy
- C and E subway entrance at the corner
- Two restrooms, one with shower
- New Target is opening on block north
- Back portion is unfinished, front area fully built out
- Two entrances make it easily divisible for separate uses
- Generous free time for a long term tenant

## 246 EIGHTH AVENUE Between 22nd & 23rd Streets 3rd Floor Office