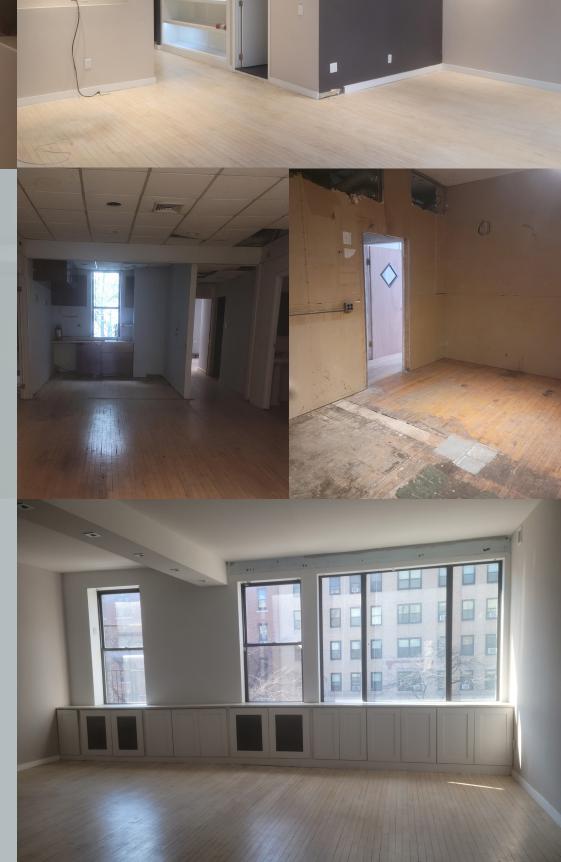

## NOTES:

- No loss factor
- 3rd floor walk-up
- Two entrances to the space
- Front side is fully built out as a showroom, back side has pantry, offices and restroom
- Upstairs from the New London Pharmacy
- C and E subway entrance at the corner
- Two restrooms, one with shower
- New Target is opening on block north
- Back portion is unfinished, front area fully built out
- Two entrances make it easily divisible for separate uses
- Generous free time for a long term tenant