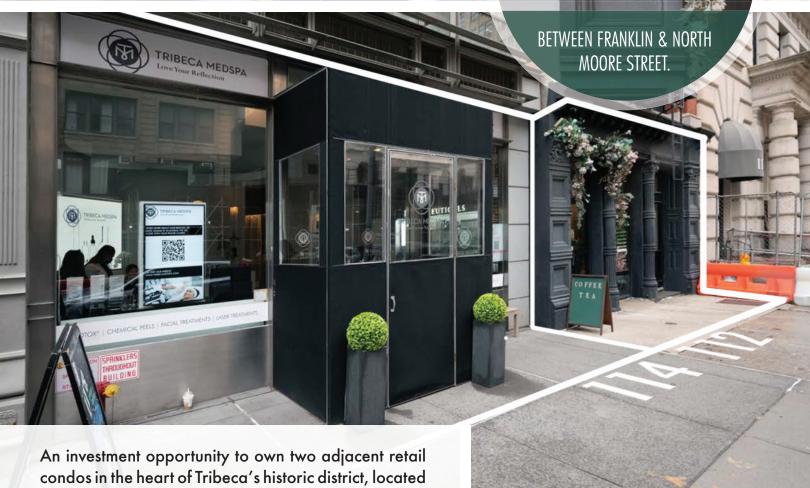

6,108 SF of Prime Tribeca Retail For Sale

between Franklin and North Moore Street.

LEASE EXPIRATION: 06/30/2026 WITH 2 - 5 YEAR OPTIONS STARTING ON 07/1/2026 AND 07/1/2031.