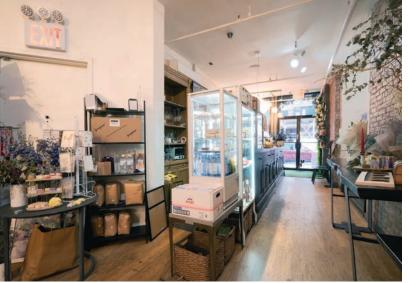

6,108 SF of Prime Tribeca Retail For Sale

between Franklin and North Moore Street.

LEASE EXPIRATION: 06/30/2026 WITH 2 - 5 YEAR OPTIONS STARTING ON 07/1/2026 AND 07/1/2031.

## **NORTH MOORE STREET**

**1]2 - 1]4** Hudson Street GURHAN

WALKER'

OSTERIA

CARLIN