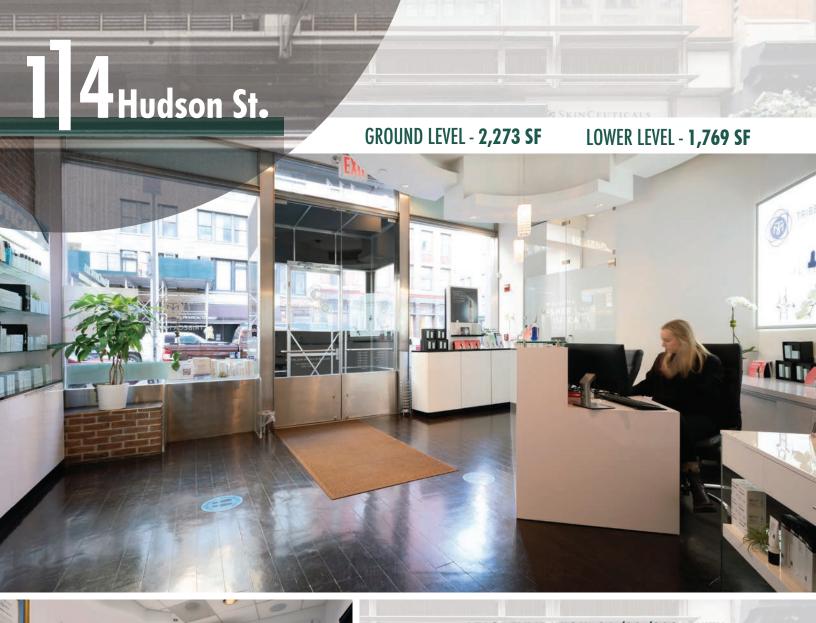

6,108 SF of Prime Tribeca Retail For Sale

between Franklin and North Moore Street.

LEASE EXPIRATION: 06/30/2026 WITH 2 - 5 YEAR OPTIONS STARTING ON 07/1/2026 AND 07/1/2031.

## **NORTH MOORE STREET**

**1]2 - 1]4** Hudson Street GURHAN

WALKER'

OSTERIA

CARLIN