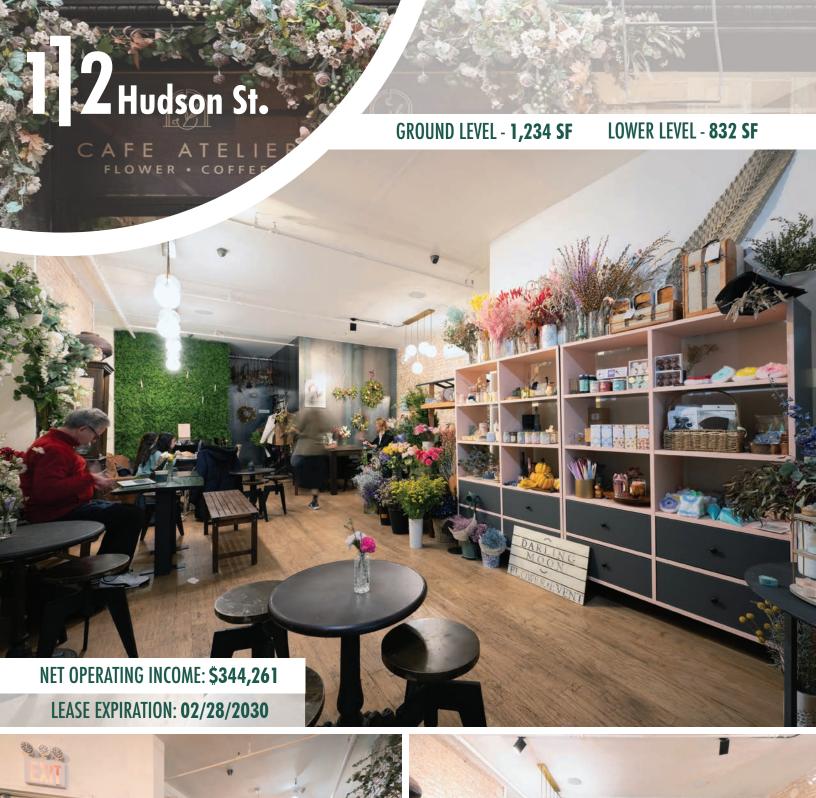

6,108 SF of Prime Tribeca Retail For Sale

between Franklin and North Moore Street.

LEASE EXPIRATION: 06/30/2026 WITH 2 - 5 YEAR OPTIONS STARTING ON 07/1/2026 AND 07/1/2031.

## **NORTH MOORE STREET**

**1]2 - 1]4** Hudson Street GURHAN

WALKER'

OSTERIA

CARLIN