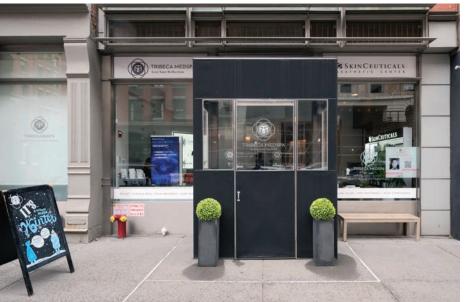

6,108 SF of Prime Tribeca Retail For Sale

between Franklin and North Moore Street.

LEASE EXPIRATION: 06/30/2026 WITH 2 - 5 YEAR OPTIONS STARTING ON 07/1/2026 AND 07/1/2031.