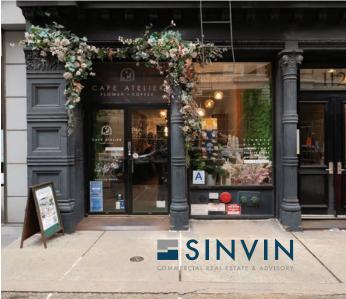

6,108 SF of Prime Tribeca Retail For Sale

between Franklin and North Moore Street.

LEASE EXPIRATION: 06/30/2026 WITH 2 - 5 YEAR OPTIONS STARTING ON 07/1/2026 AND 07/1/2031.