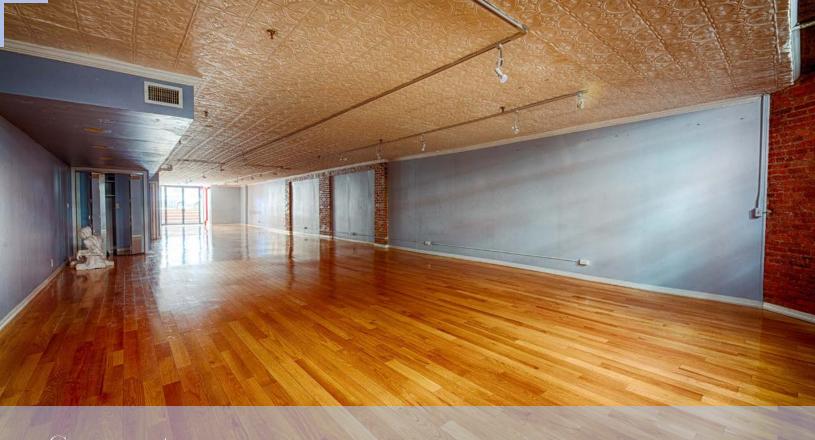

## Space Details:

Ground Level: 1,718 Square Feet | Possession: Immediate | Term: Flexible | Asking Rent: Please Inquire

#### Comments:

- Charming space on highly trafficked block in Chelsea
- Directly across the street from Room & Board
- Original tin ceiling, wood floor in good condition, and windows in the back of space
- Dry uses preferred
- Ideal location for a showroom, fitness concept, spa, or office