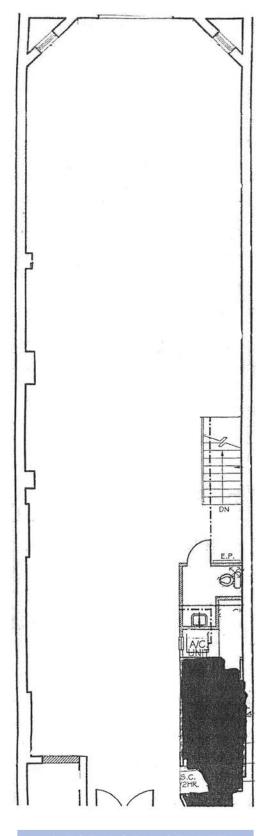

## Space Details:

Ground Level: 1,718 Square Feet | Possession: Immediate | Term: Flexible | Asking Rent: Please Inquire

#### Comments:

- Charming space on highly trafficked block in Chelsea
- Directly across the street from Room & Board
- Original tin ceiling, wood floor in good condition, and windows in the back of space
- Dry uses preferred
- Ideal location for a showroom, fitness concept, spa, or office