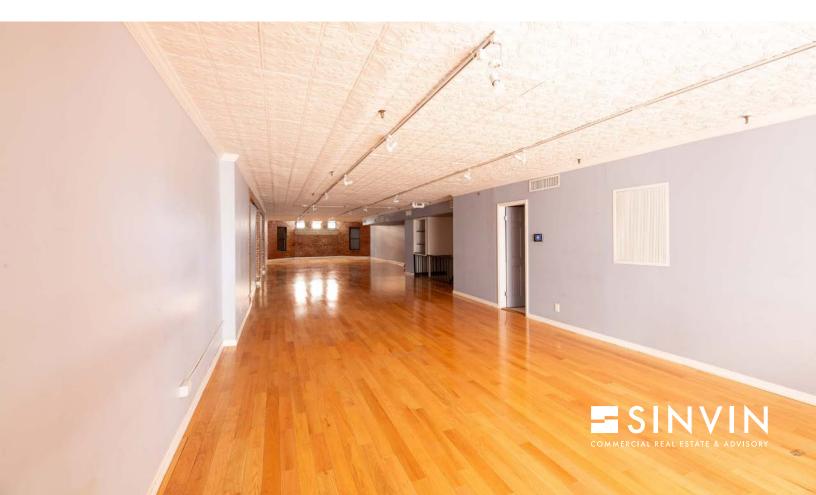

## Space Details:

Ground Level: 1,718 Square Feet | Possession: Immediate | Term: Flexible | Asking Rent: Please Inquire

#### Comments:

- Charming space on highly trafficked block in Chelsea
- Directly across the street from Room & Board
- Original tin ceiling, wood floor in good condition, and windows in the back of space
- Dry uses preferred
- Ideal location for a showroom, fitness concept, spa, or office