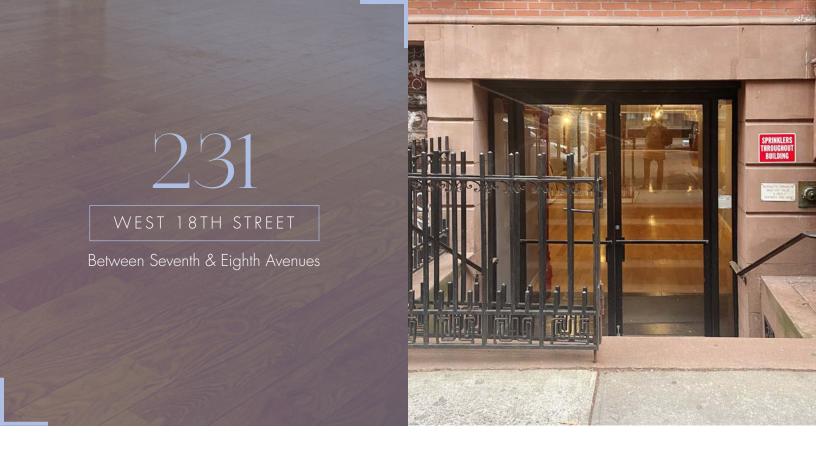

## Space Details:

Ground Level: 1,718 Square Feet | Possession: Immediate | Term: Flexible | Asking Rent: Please Inquire





#### Comments:

- Charming space on highly trafficked block in Chelsea
- Directly across the street from Room & Board
- Original tin ceiling, wood floor in good condition, and windows in the back of space
- Dry uses preferred
- Ideal location for a showroom, fitness concept, spa, or office

## Neighbors Include:

- Room & Board
- Hastens
- Ina
- Motel Morris
- EQ3
- Williams-Sonoma
- West Elm
- Lazzoni







WEST 18TH STREET

# 231

WEST 18TH STREET

### Please Contact:

Sarah Shannon 646.673.8780 sarah@sinvin.com

COMMERCIAL REAL ESTATE & ADVISORY